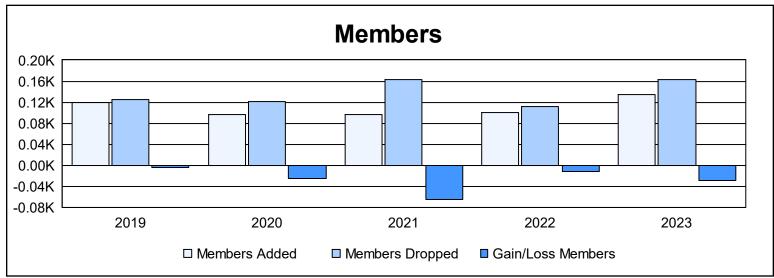

District 36 O As of June 2023 Cumulative

| Year      | New<br>Clubs | Dropped<br>Clubs | Gain/<br>Loss<br>Clubs | New<br>Members | Charter<br>Members | Reinstate<br>Members | Transfer<br>Members | Total<br>Member<br>Added | Total<br>Members<br>Dropped | Gain/<br>Loss<br>Members |
|-----------|--------------|------------------|------------------------|----------------|--------------------|----------------------|---------------------|--------------------------|-----------------------------|--------------------------|
| 2018-2019 | 0            | 0                | 0                      | 100            | 1                  | 14                   | 4                   | 119                      | 124                         | -5                       |
| 2019-2020 | 0            | 0                | 0                      | 84             | 0                  | 7                    | 5                   | 96                       | 121                         | -25                      |
| 2020-2021 | 0            | 1                | -1                     | 61             | 0                  | 12                   | 24                  | 97                       | 162                         | -65                      |
| 2021-2022 | 0            | 1                | -1                     | 86             | 0                  | 9                    | 6                   | 101                      | 112                         | -11                      |
| 2022-2023 | 1            | 0                | 1                      | 91             | 29                 | 9                    | 5                   | 134                      | 163                         | -29                      |
| Average   | 0            | 0                | 0                      | 84             | 6                  | 10                   | 9                   | 109                      | 136                         | -27                      |