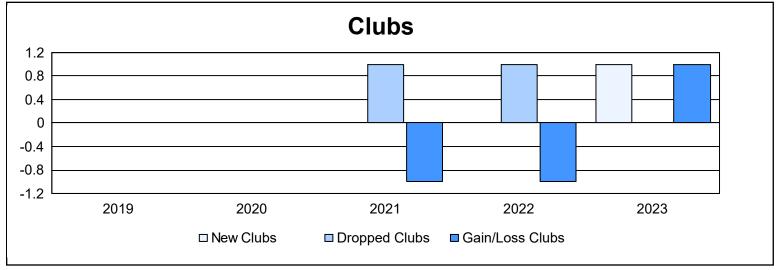

District 36 O As of June 2023 Cumulative

| Year      | New<br>Clubs | Dropped<br>Clubs | Gain/<br>Loss<br>Clubs | New<br>Members | Charter<br>Members | Reinstate<br>Members | Transfer<br>Members | Total<br>Member<br>Added | Total<br>Members<br>Dropped | Gain/<br>Loss<br>Members |
|-----------|--------------|------------------|------------------------|----------------|--------------------|----------------------|---------------------|--------------------------|-----------------------------|--------------------------|
| 2018-2019 | 0            | 0                | 0                      | 100            | 1                  | 14                   | 4                   | 119                      | 124                         | -5                       |
| 2019-2020 | 0            | 0                | 0                      | 84             | 0                  | 7                    | 5                   | 96                       | 121                         | -25                      |
| 2020-2021 | 0            | 1                | -1                     | 61             | 0                  | 12                   | 24                  | 97                       | 162                         | -65                      |
| 2021-2022 | 0            | 1                | -1                     | 86             | 0                  | 9                    | 6                   | 101                      | 112                         | -11                      |
| 2022-2023 | 1            | 0                | 1                      | 91             | 29                 | 9                    | 5                   | 134                      | 163                         | -29                      |
| Average   | 0            | 0                | 0                      | 84             | 6                  | 10                   | 9                   | 109                      | 136                         | -27                      |